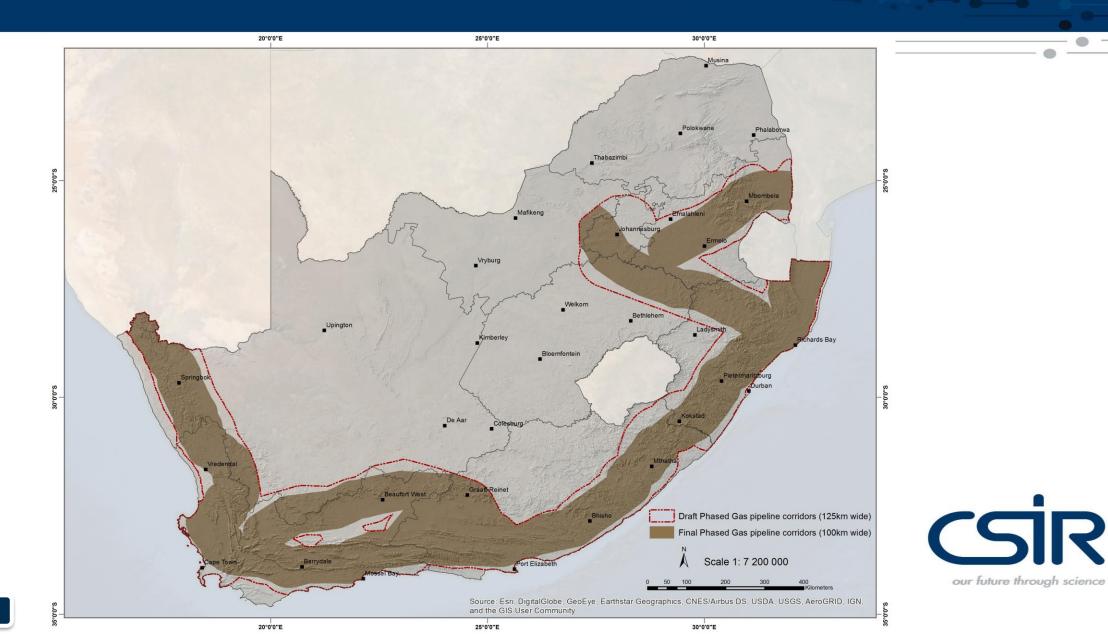

### **Proposed Gas Pipeline Corridors**

### Final 100km wide Gas Pipeline Corridors

12