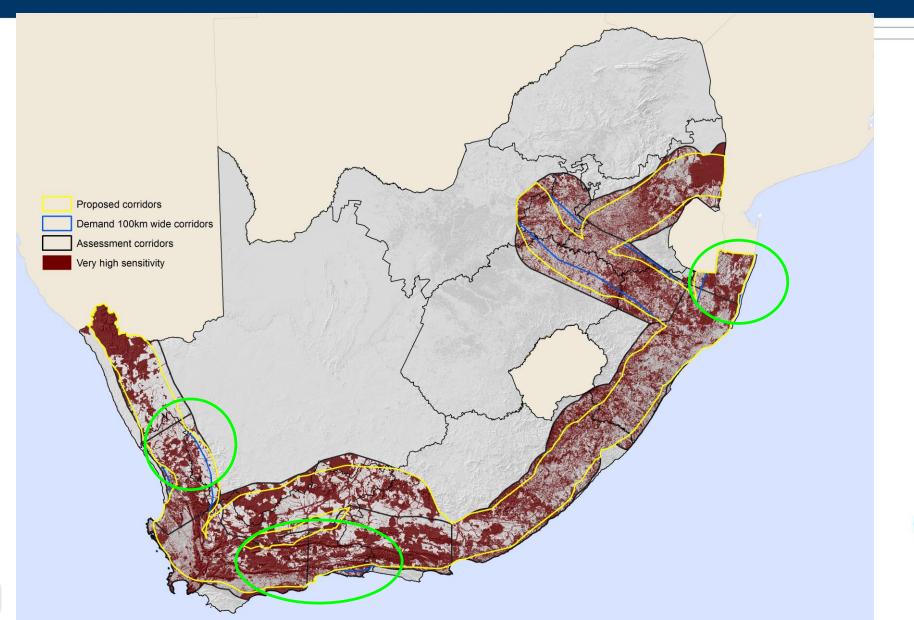

### **Proposed Gas Pipeline Corridors**

### Final 100km wide Gas Pipeline Corridors

12